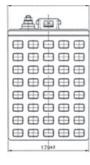

## **8DC-170**

8V 170Ah



## Application:

golf cart, vehicle lifts, u.v.m.













## Specification:

Voltage Per Unit 8 V

Capacity 170 Ah at 20 houres discharge

Cells Per Unit

Weight ca. 29.0 kg +/- 3% 8.60 - 8.90VTrickle charge

Operating Temperature Range Discharge:

Charge: Storage: 0°C - 50°C - 20°C - 60°C - 20°C - 60°C

20°C ± 5°C Operating Temperature Range

Valve Regulated Lead Acid (VRLA) batteries can be stored for Self Discharge

more than 3 months at 20°C. Please charge batteries before

using.

**Terminal** ET

Number of cycles 1.200 cycles at 50% D.O.D.

## **Dimensions:**

260 Length x 180 Width x 275 mm Height