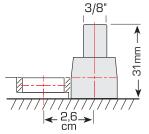

## **8DC-170**

8V 170Ah



## Application:

golf cart, vehicle lifts, u.v.m.













## Specification:

Voltage Per Unit 8 V

Capacity 170 Ah at 20 houres discharge

Cells Per Unit

Weight ca. 29.0 kg +/- 3% 8.60 - 8.90VTrickle charge

Operating Temperature Range Discharge:

Charge: Storage: 0°C - 50°C - 20°C - 60°C - 20°C - 60°C

20°C ± 5°C Operating Temperature Range

Valve Regulated Lead Acid (VRLA) batteries can be stored for Self Discharge

more than 3 months at 20°C. Please charge batteries before

using.

**Terminal** ET

Number of cycles 1.200 cycles at 50% D.O.D.

## **Dimensions:**

260 Length x 180 Width x 275 mm Height